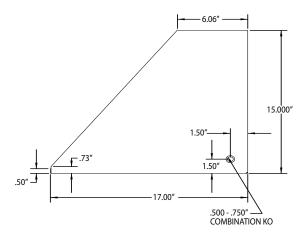

#### **Construction & Features**

- Heavy-duty, one-piece construction
- 16-gauge welded steel
- 21"W x 17"D
- Mounts easily using keyhole slots on 16" centers
- Combination knockouts (0.5"-0.75") along formed top, bottom, and sides for cable management.
- · Load capacity 200 lbs. when properly mounted.
- 0.5" front return to help retain equipment
- · Smooth black powder epoxy finish
- Made in the USA with 100% certified US steel

## A&E Specifications

The wall-mount shall be AVLELEC Model No. WS21-17 which shall have keyhole slots on 16" centers. It shall be welded 16-gauge U.S. steel with a smooth black powder epoxy finish. Wiring shall be accomplished via .5"-.75" combination knockouts on top, bottom, and sides. An integral .5" return shall be provided on the front edge to help retain equipment. The shelf shall support up to 200 lbs. when properly mounted.

#### Model No. Summary

| Model No. | Description            | Overall Width | Overall Depth | Overall Height | Load Capacity |
|-----------|------------------------|---------------|---------------|----------------|---------------|
| WS21-17   | Steel wall-mount shelf | 21"           | 17"           | 15"            | 200 lbs.      |

## **Technical Drawings**