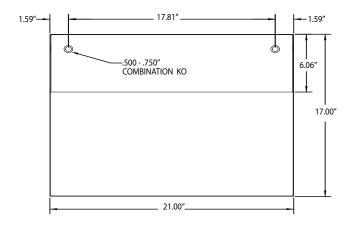

#### **Construction & Features**

- Heavy-duty, one-piece construction
- 16-gauge welded steel
- 21"W x 17"D
- Mounts easily using keyhole slots on 16" centers
- Combination knockouts (0.5"-0.75") along formed top, bottom, and sides for cable management.
- · Load capacity 200 lbs. when properly mounted.
- 0.5" front return to help retain equipment
- · Smooth black powder epoxy finish
- Made in the USA with 100% certified US steel

## A&E Specifications

The wall-mount shall be AVLELEC Model No. WS21-17 which shall have keyhole slots on 16" centers. It shall be welded 16-gauge U.S. steel with a smooth black powder epoxy finish. Wiring shall be accomplished via .5"-.75" combination knockouts on top, bottom, and sides. An integral .5" return shall be provided on the front edge to help retain equipment. The shelf shall support up to 200 lbs. when properly mounted.

#### Model No. Summary

| Model No. | Description            | Overall Width | Overall Depth | Overall Height | Load Capacity |
|-----------|------------------------|---------------|---------------|----------------|---------------|
| WS21-17   | Steel wall-mount shelf | 21"           | 17"           | 15"            | 200 lbs.      |

## **Technical Drawings**