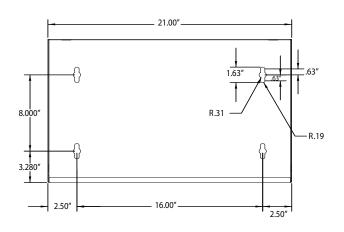

#### **Construction & Features**

- Heavy-duty, one-piece construction
- 16-gauge welded steel
- 21"W x 17"D
- Mounts easily using keyhole slots on 16" centers
- Combination knockouts (0.5"-0.75") along formed top, bottom, and sides for cable management.
- · Load capacity 200 lbs. when properly mounted.
- 0.5" front return to help retain equipment
- · Smooth black powder epoxy finish
- Made in the USA with 100% certified US steel

## A&E Specifications

The wall-mount shall be AVLELEC Model No. WS21-17 which shall have keyhole slots on 16" centers. It shall be welded 16-gauge U.S. steel with a smooth black powder epoxy finish. Wiring shall be accomplished via .5"-.75" combination knockouts on top, bottom, and sides. An integral .5" return shall be provided on the front edge to help retain equipment. The shelf shall support up to 200 lbs. when properly mounted.

#### Model No. Summary

| Model No. | Description            | Overall Width | Overall Depth | Overall Height | Load Capacity |
|-----------|------------------------|---------------|---------------|----------------|---------------|
| WS21-17   | Steel wall-mount shelf | 21"           | 17"           | 15"            | 200 lbs.      |

## **Technical Drawings**