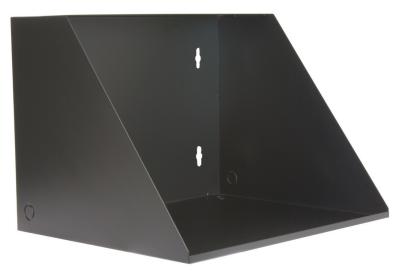

# Steel wall-mount shelf

Steel wall-mount shelf supports electronics like amplifiers or recorded music systems in educational, commercial and retail applications. Ideal for use where a full-size rack may not be practical.

#### **Construction & Features**

- Heavy-duty, one-piece construction
- 16-gauge welded steel
- 21"W x 17"D
- Mounts easily using keyhole slots on 16" centers
- Combination knockouts (0.5"-0.75") along formed top, bottom, and sides for cable management.
- · Load capacity 200 lbs. when properly mounted.
- 0.5" front return to help retain equipment
- · Smooth black powder epoxy finish
- Made in the USA with 100% certified US steel