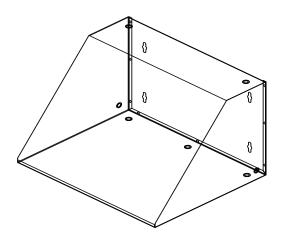

#### **Construction & Features**

- Heavy-duty, one-piece construction
- 16-gauge welded steel
- 21"W x 17"D
- Mounts easily using keyhole slots on 16" centers
- Combination knockouts (0.5"-0.75") along formed top, bottom, and sides for cable management.
- · Load capacity 200 lbs. when properly mounted.
- 0.5" front return to help retain equipment
- · Smooth black powder epoxy finish
- Made in the USA with 100% certified US steel

## **Technical Drawings**